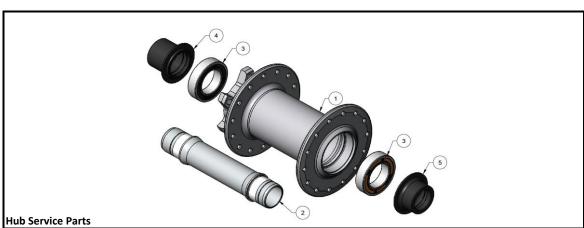

| Diagram Number | TCG Part Number | Description                        |
|----------------|-----------------|------------------------------------|
| 1              | NA              | Hub Shell                          |
| 2              | 516627          | Axle                               |
| 3              | 431759          | 30187 Bearing 18x30x7 (2 required) |
| 4,5            | 431778          | End Caps 15mm                      |
|                |                 |                                    |